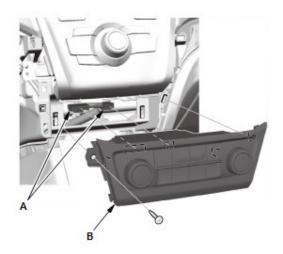

## Installation

1. Climate Control Unit - Install

- 1. Connect the climate control unit connectors (A).
- 2. Install the climate control unit (B).
- 3. Run the self-diagnostic function to confirm that there are no problems in the system.