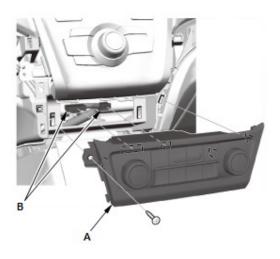

## Removal

- 1. Driver's Dashboard Lower Cover Remove
- 2. Climate Control Unit Remove

- 1 Remove the driver's dashboard lower cover.
- 1. Pull the climate control unit (A).
- 2. Disconnect the climate control unit connectors (B).