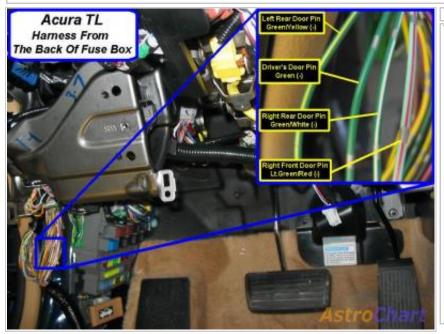

#### Notes:

Wiring Photo and Notes: Right Front Door Trigger

There are currently no notes for this item.

Wiring Photo and Notes: Left Rear Door Trigger

## Notes:

Wiring Photo and Notes: Right Rear Door Trigger

There are currently no notes for this item.

Wiring Photo and Notes: Trunk/Hatch Pin