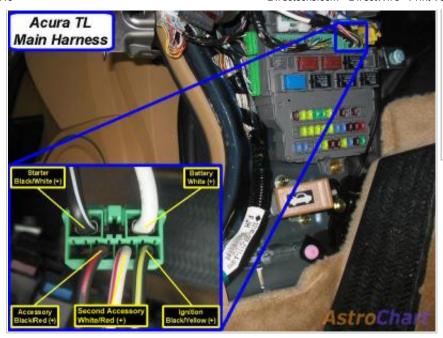

# 2005 Acura TL

| Remote Start, Security, K | eyless Entry, Accessories                 |          |                                                                 |
|---------------------------|-------------------------------------------|----------|-----------------------------------------------------------------|
| Item                      | Wire Color                                | Polarity | Wire Location                                                   |
| 12 Volts                  | white (50A)                               | +        | ignition switch or dash fuse box, lt. green 6 pin plug<br>pin 2 |
| Second 12 Volts           | N/A                                       |          |                                                                 |
| Starter                   | black/white                               | +        | ignition switch or dash fuse box, lt. green 6 pin plug<br>pin 1 |
| Second Starter            | N/A                                       |          |                                                                 |
| Ignition                  | black/yellow                              | +        | ignition switch or dash fuse box, lt. green 6 pin plu<br>pin 6  |
| Second Ignition           | N/A                                       |          |                                                                 |
| Third Ignition            | N/A                                       |          |                                                                 |
| Accessory                 | black/red                                 | +        | ignition switch or dash fuse box, lt. green 6 pin plug<br>pin 4 |
| Second Accessory          | white/red                                 | +        | ignition switch or dash fuse box, lt. green 6 pin pluq<br>pin 5 |
| Third Accessory           | N/A                                       |          |                                                                 |
| Keysense                  | red/white                                 | -        | left side of dash fuse box, green 30 pin plug, pin 13           |
| Data Bus                  | red/blue (immobilizer data)               | data     | Immobilizer Control Unit, green 7 pin plug, pin 2               |
| Can Bus High              | N/A                                       |          |                                                                 |
| Can Bus Low               | N/A                                       |          |                                                                 |
| Can Bus Sw                | brown/black (B-CAN)                       | data     | dash fuse box, lt. green 21 pin plug, pin 4                     |
| Power Lock                | pink/black (passenger doo lock<br>switch) | -        | left side of dash fuse box, green 30 pin plug, pin 2            |
| Power Unlock              | pink/blue (passenger door lock<br>switch) | -        | left side of dash fuse box, green 30 pin plug, pin 9            |
| Lock Motor                | yellow/black                              | 5 wire   | dash fuse box, lt. green 12 pin plug, pin 12                    |
| Driver Unlock Motor       | yellow/green                              | 5 wire   | dash fuse box, lt. green 12 pin plug, pin 2                     |
| Passenger Unlock Motor    | yellow                                    | 5 wire   | dash fuse box, white 45 pin plug, pin 9                         |
| Parking Lights (-)        | red/black                                 | -        | headlight switch in steering column cover                       |
| Parking Lights (+)        | red/black                                 | +        | dash fuse box, white 45 pin plug, pin 31                        |
| Hazards                   | green/red                                 | +        | left side of dash fuse box, green 30 pin plug, pin 28           |
| Turn Signal (Left)        | red/blue                                  | +        | dash fuse box, white 45 pin plug, pin 33                        |
| Turn Signal (Right)       | white                                     | +        | dash fuse box, white 45 pin plug, pin 27                        |
| Headlight                 | black/red                                 | -        | headlight switch in steering column cover                       |
| AutoLights                | N/A                                       |          |                                                                 |
| Reverse Light             | green                                     | +        | left of data link connector, white 20 pin plug, pin $1^\circ$   |
| Left Front Door Trigger   | green                                     | -        | harness from back of dash fuse box                              |
| Right Front Door Trigger  | lt. green/red                             | -        | harness from back of dash fuse box                              |
| Left Rear Door Trigger    | green/yellow                              | -        | harness from back of dash fuse box                              |
| Right Rear Door Trigger   | green/white                               | -        | harness from back of dash fuse box                              |

Wiring Photo and Notes: 12 Volts

Notes:

There are currently no notes for this item.

Wiring Photo and Notes: Starter

Notes:

Wiring Photo and Notes: Ignition

Notes:

There are currently no notes for this item.