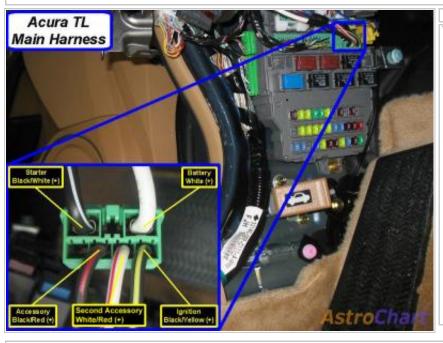

# 2005 Acura TL

| Remote Start, Security, K | eyless Entry, Accessories                 |          |                                                                 |
|---------------------------|-------------------------------------------|----------|-----------------------------------------------------------------|
| Item                      | Wire Color                                | Polarity | Wire Location                                                   |
| 12 Volts                  | white (50A)                               | +        | ignition switch or dash fuse box, lt. green 6 pin plug<br>pin 2 |
| Second 12 Volts           | N/A                                       |          |                                                                 |
| Starter                   | black/white                               | +        | ignition switch or dash fuse box, lt. green 6 pin plug<br>pin 1 |
| Second Starter            | N/A                                       |          |                                                                 |
| Ignition                  | black/yellow                              | +        | ignition switch or dash fuse box, lt. green 6 pin plu<br>pin 6  |
| Second Ignition           | N/A                                       |          |                                                                 |
| Third Ignition            | N/A                                       |          |                                                                 |
| Accessory                 | black/red                                 | +        | ignition switch or dash fuse box, lt. green 6 pin plug<br>pin 4 |
| Second Accessory          | white/red                                 | +        | ignition switch or dash fuse box, lt. green 6 pin pluq<br>pin 5 |
| Third Accessory           | N/A                                       |          |                                                                 |
| Keysense                  | red/white                                 | -        | left side of dash fuse box, green 30 pin plug, pin 13           |
| Data Bus                  | red/blue (immobilizer data)               | data     | Immobilizer Control Unit, green 7 pin plug, pin 2               |
| Can Bus High              | N/A                                       |          |                                                                 |
| Can Bus Low               | N/A                                       |          |                                                                 |
| Can Bus Sw                | brown/black (B-CAN)                       | data     | dash fuse box, lt. green 21 pin plug, pin 4                     |
| Power Lock                | pink/black (passenger doo lock<br>switch) | -        | left side of dash fuse box, green 30 pin plug, pin 2            |
| Power Unlock              | pink/blue (passenger door lock<br>switch) | -        | left side of dash fuse box, green 30 pin plug, pin 9            |
| Lock Motor                | yellow/black                              | 5 wire   | dash fuse box, lt. green 12 pin plug, pin 12                    |
| Driver Unlock Motor       | yellow/green                              | 5 wire   | dash fuse box, lt. green 12 pin plug, pin 2                     |
| Passenger Unlock Motor    | yellow                                    | 5 wire   | dash fuse box, white 45 pin plug, pin 9                         |
| Parking Lights (-)        | red/black                                 | -        | headlight switch in steering column cover                       |
| Parking Lights (+)        | red/black                                 | +        | dash fuse box, white 45 pin plug, pin 31                        |
| Hazards                   | green/red                                 | +        | left side of dash fuse box, green 30 pin plug, pin 28           |
| Turn Signal (Left)        | red/blue                                  | +        | dash fuse box, white 45 pin plug, pin 33                        |
| Turn Signal (Right)       | white                                     | +        | dash fuse box, white 45 pin plug, pin 27                        |
| Headlight                 | black/red                                 | -        | headlight switch in steering column cover                       |
| AutoLights                | N/A                                       |          |                                                                 |
| Reverse Light             | green                                     | +        | left of data link connector, white 20 pin plug, pin $1^\circ$   |
| Left Front Door Trigger   | green                                     | -        | harness from back of dash fuse box                              |
| Right Front Door Trigger  | lt. green/red                             | -        | harness from back of dash fuse box                              |
| Left Rear Door Trigger    | green/yellow                              | -        | harness from back of dash fuse box                              |
| Right Rear Door Trigger   | green/white                               | -        | harness from back of dash fuse box                              |

Wiring Photo and Notes: 12 Volts

Notes:

There are currently no notes for this item.

Wiring Photo and Notes: Starter

Notes:

Wiring Photo and Notes: Ignition

Notes:

There are currently no notes for this item.