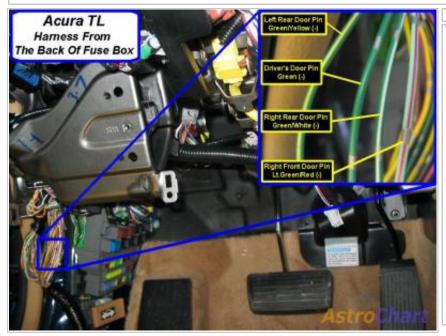

#### Notes:

Wiring Photo and Notes: Right Front Door Trigger

There are currently no notes for this item.

Wiring Photo and Notes: Left Rear Door Trigger

## Notes:

Wiring Photo and Notes: Right Rear Door Trigger

There are currently no notes for this item.

Wiring Photo and Notes: Trunk/Hatch Pin