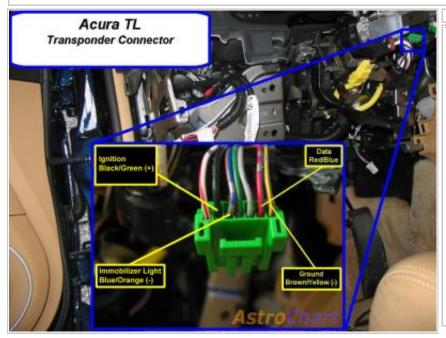

Wiring Photo and Notes: Accessory

Notes:

Wiring Photo and Notes: Second Accessory

Notes:

There are currently no notes for this item.

Wiring Photo and Notes: Keysense

Notes:

Wiring Photo and Notes: Data Bus

The Immobilizer Control Unit is around the ignition key switch. The immobilizer light is blue/orange (-) in pin 5, ignition is black/green in pin 6, and ground is brown/yellow in pin 1.

Wiring Photo and Notes: Can Bus Sw