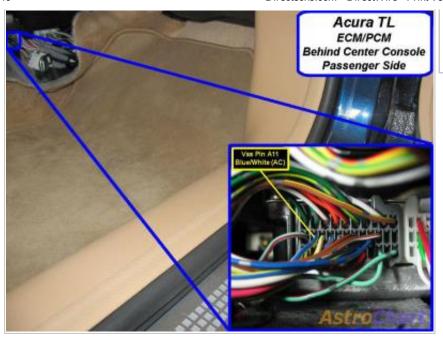

#### Notes:

The ECM/PCM is on the front of the transmission tunnel. The connectors are on the passenger side.

Wiring Photo and Notes: Brake Wire

There are currently no notes for this item.

Wiring Photo and Notes: Parking Brake