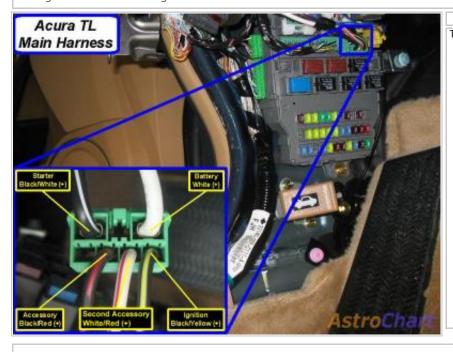

# 2005 Acura TL

| Remote Start, Security, K | eyless Entry, Accessories                 |          |                                                                 |
|---------------------------|-------------------------------------------|----------|-----------------------------------------------------------------|
| Item                      | Wire Color                                | Polarity | Wire Location                                                   |
| 12 Volts                  | white (50A)                               | +        | ignition switch or dash fuse box, lt. green 6 pin plug<br>pin 2 |
| Second 12 Volts           | N/A                                       |          |                                                                 |
| Starter                   | black/white                               | +        | ignition switch or dash fuse box, lt. green 6 pin plug<br>pin 1 |
| Second Starter            | N/A                                       |          |                                                                 |
| Ignition                  | black/yellow                              | +        | ignition switch or dash fuse box, lt. green 6 pin plu<br>pin 6  |
| Second Ignition           | N/A                                       |          |                                                                 |
| Third Ignition            | N/A                                       |          |                                                                 |
| Accessory                 | black/red                                 | +        | ignition switch or dash fuse box, lt. green 6 pin plug<br>pin 4 |
| Second Accessory          | white/red                                 | +        | ignition switch or dash fuse box, lt. green 6 pin pluq<br>pin 5 |
| Third Accessory           | N/A                                       |          |                                                                 |
| Keysense                  | red/white                                 | -        | left side of dash fuse box, green 30 pin plug, pin 13           |
| Data Bus                  | red/blue (immobilizer data)               | data     | Immobilizer Control Unit, green 7 pin plug, pin 2               |
| Can Bus High              | N/A                                       |          |                                                                 |
| Can Bus Low               | N/A                                       |          |                                                                 |
| Can Bus Sw                | brown/black (B-CAN)                       | data     | dash fuse box, lt. green 21 pin plug, pin 4                     |
| Power Lock                | pink/black (passenger doo lock<br>switch) | -        | left side of dash fuse box, green 30 pin plug, pin 2            |
| Power Unlock              | pink/blue (passenger door lock<br>switch) | -        | left side of dash fuse box, green 30 pin plug, pin 9            |
| Lock Motor                | yellow/black                              | 5 wire   | dash fuse box, lt. green 12 pin plug, pin 12                    |
| Driver Unlock Motor       | yellow/green                              | 5 wire   | dash fuse box, lt. green 12 pin plug, pin 2                     |
| Passenger Unlock Motor    | yellow                                    | 5 wire   | dash fuse box, white 45 pin plug, pin 9                         |
| Parking Lights (-)        | red/black                                 | -        | headlight switch in steering column cover                       |
| Parking Lights (+)        | red/black                                 | +        | dash fuse box, white 45 pin plug, pin 31                        |
| Hazards                   | green/red                                 | +        | left side of dash fuse box, green 30 pin plug, pin 28           |
| Turn Signal (Left)        | red/blue                                  | +        | dash fuse box, white 45 pin plug, pin 33                        |
| Turn Signal (Right)       | white                                     | +        | dash fuse box, white 45 pin plug, pin 27                        |
| Headlight                 | black/red                                 | -        | headlight switch in steering column cover                       |
| AutoLights                | N/A                                       |          |                                                                 |
| Reverse Light             | green                                     | +        | left of data link connector, white 20 pin plug, pin $1^\circ$   |
| Left Front Door Trigger   | green                                     | -        | harness from back of dash fuse box                              |
| Right Front Door Trigger  | lt. green/red                             | -        | harness from back of dash fuse box                              |
| Left Rear Door Trigger    | green/yellow                              | -        | harness from back of dash fuse box                              |
| Right Rear Door Trigger   | green/white                               | -        | harness from back of dash fuse box                              |

Wiring Photo and Notes: 12 Volts

Notes:

There are currently no notes for this item.

Wiring Photo and Notes: Starter

Notes:

Wiring Photo and Notes: Ignition

Notes:

There are currently no notes for this item.