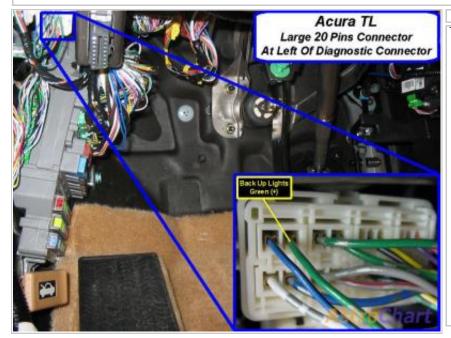

#### Notes:

Wiring Photo and Notes: Reverse Light

There are currently no notes for this item.

Wiring Photo and Notes: Left Front Door Trigger