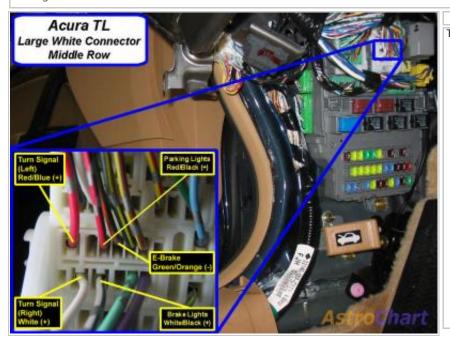

#### Notes:

Wiring Photo and Notes: Parking Lights (+)

There are currently no notes for this item.

Wiring Photo and Notes: Hazards

Notes:

Wiring Photo and Notes: Turn Signal (Left)

There are currently no notes for this item.

Wiring Photo and Notes: Turn Signal (Right)