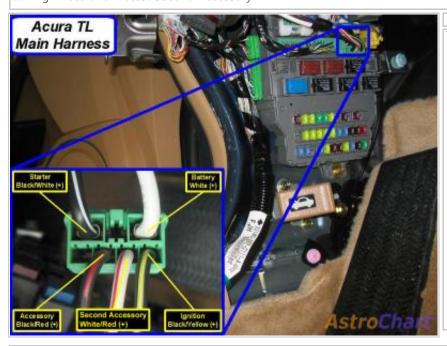

Wiring Photo and Notes: 12 Volts

Notes:

There are currently no notes for this item.

Wiring Photo and Notes: Starter

Notes:

Wiring Photo and Notes: Ignition

Notes:

There are currently no notes for this item.

Wiring Photo and Notes: Accessory

Notes:

Wiring Photo and Notes: Second Accessory

Notes:

There are currently no notes for this item.

Wiring Photo and Notes: Keysense

Notes:

Wiring Photo and Notes: Data Bus