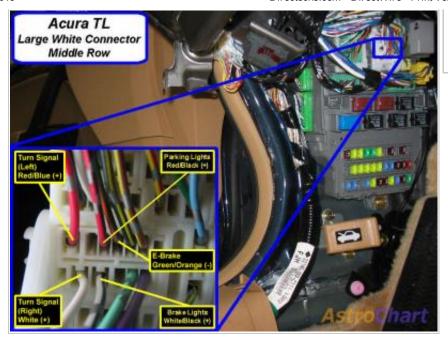

#### Notes:

Wiring Photo and Notes: Parking Lights (+)

There are currently no notes for this item.

Wiring Photo and Notes: Hazards

Notes:

Wiring Photo and Notes: Turn Signal (Left)

There are currently no notes for this item.

Wiring Photo and Notes: Turn Signal (Right)