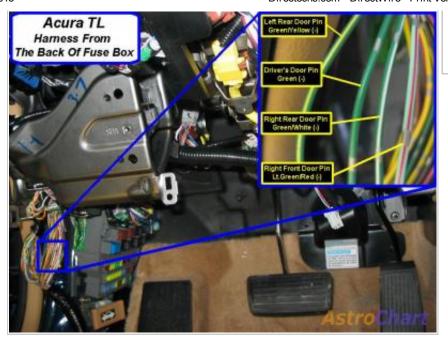

#### Notes:

Wiring Photo and Notes: Right Front Door Trigger

There are currently no notes for this item.

Wiring Photo and Notes: Left Rear Door Trigger

## Notes:

Wiring Photo and Notes: Right Rear Door Trigger

There are currently no notes for this item.

Wiring Photo and Notes: Trunk/Hatch Pin