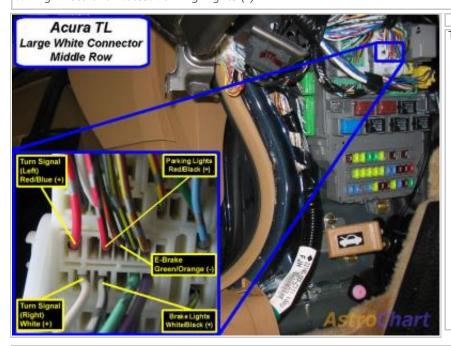

#### Notes:

Wiring Photo and Notes: Parking Lights (+)

There are currently no notes for this item.

Wiring Photo and Notes: Hazards

Notes:

Wiring Photo and Notes: Turn Signal (Left)

There are currently no notes for this item.

Wiring Photo and Notes: Turn Signal (Right)

#### Notes:

The ECM/PCM is on the front of the transmission tunnel. The connectors are on the passenger side.

Wiring Photo and Notes: Brake Wire

There are currently no notes for this item.

Wiring Photo and Notes: Parking Brake