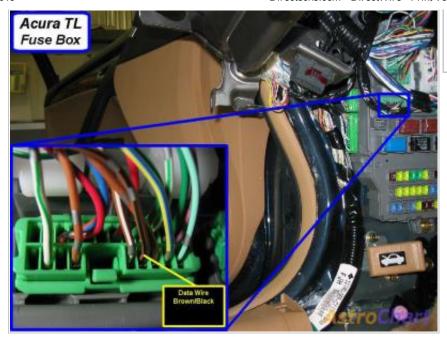

The Immobilizer Control Unit is around the ignition key switch. The immobilizer light is blue/orange (-) in pin 5, ignition is black/green in pin 6, and ground is brown/yellow in pin 1.

Wiring Photo and Notes: Can Bus Sw