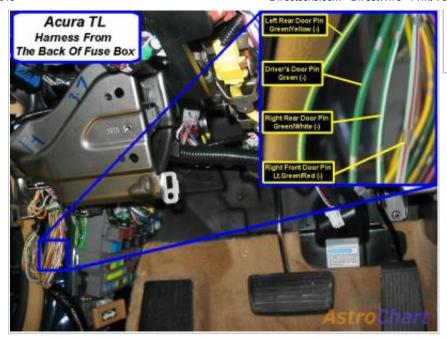

#### Notes:

Wiring Photo and Notes: Right Front Door Trigger

There are currently no notes for this item.

Wiring Photo and Notes: Left Rear Door Trigger

## Notes:

Wiring Photo and Notes: Right Rear Door Trigger

There are currently no notes for this item.

Wiring Photo and Notes: Trunk/Hatch Pin