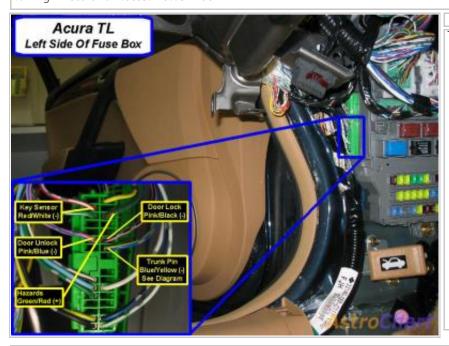

#### Notes:

Wiring Photo and Notes: Power Lock

There are currently no notes for this item.

Wiring Photo and Notes: Power Unlock

#### Notes:

Wiring Photo and Notes: Parking Lights (+)

There are currently no notes for this item.

Wiring Photo and Notes: Hazards

Notes:

Wiring Photo and Notes: Turn Signal (Left)

There are currently no notes for this item.