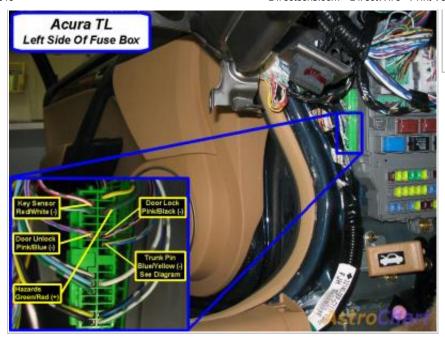

#### Notes:

Wiring Photo and Notes: Power Lock

There are currently no notes for this item.

Wiring Photo and Notes: Power Unlock

#### Notes:

Wiring Photo and Notes: Parking Lights (+)

There are currently no notes for this item.

Wiring Photo and Notes: Hazards

Notes:

Wiring Photo and Notes: Turn Signal (Left)

There are currently no notes for this item.

## Notes:

Wiring Photo and Notes: Right Rear Door Trigger

There are currently no notes for this item.

Wiring Photo and Notes: Trunk/Hatch Pin