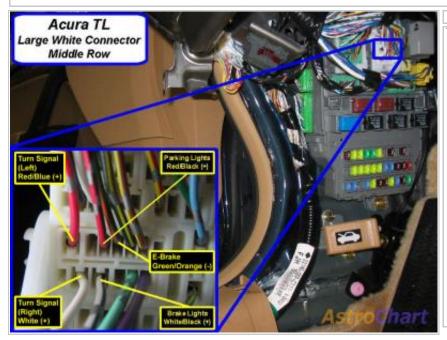

#### Notes:

Wiring Photo and Notes: Parking Lights (+)

There are currently no notes for this item.

Wiring Photo and Notes: Hazards

Notes:

Wiring Photo and Notes: Turn Signal (Left)

There are currently no notes for this item.

Wiring Photo and Notes: Turn Signal (Right)

#### Notes:

The ECM/PCM is on the front of the transmission tunnel. The connectors are on the passenger side.

Wiring Photo and Notes: Brake Wire

There are currently no notes for this item.

Wiring Photo and Notes: Parking Brake