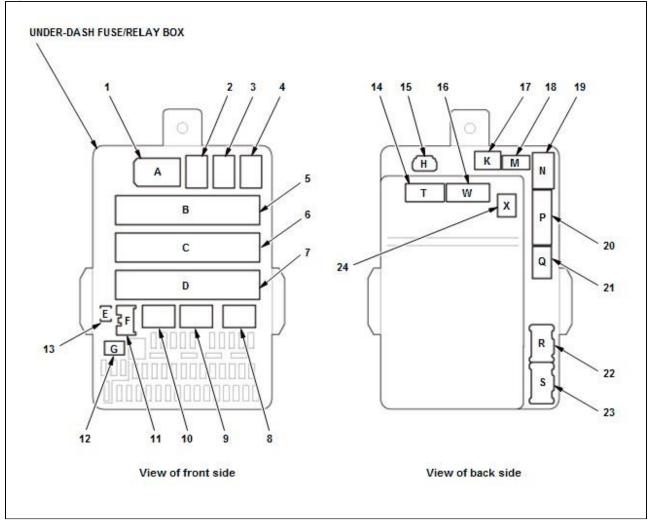

# FUSE RELAY BOX CONNECTOR LOCATIONS > FUSE/RELAY BOX CONNECTOR

### LOCATIONS (2016-18) > UNDER-DASH FUSE/RELAY BOX

Fig 1: Under-Dash Fuse/Relay Box

Courtesy of HONDA, U.S.A., INC.

| Socket                                                  | Ref | Terminals | Connects to                     | Notes |
|---------------------------------------------------------|-----|-----------|---------------------------------|-------|
| A                                                       | 1   | 5         | Dashboard wire harness          |       |
| В                                                       | 5   | 44        | Left side wire harness          |       |
| С                                                       | 6   | 38        | Engine compartment wire harness |       |
| D                                                       | 7   | 32        | Engine compartment wire harness |       |
| E                                                       | 13  | 4         | Not used                        |       |
| Electronic throttle control system (ETCS) control relay | 10  | 4         |                                 |       |
| F                                                       | 11  | 6         | Not used                        |       |
|                                                         |     |           |                                 |       |

| Front accessory power<br>socket relay | 3  | 4  |                        |  |
|---------------------------------------|----|----|------------------------|--|
| G                                     | 12 | 3  | Not used               |  |
| Н                                     | 15 | 4  | Dashboard wire harness |  |
| к                                     | 17 | 12 | Dashboard wire harness |  |
| Μ                                     | 18 | 7  | Dashboard wire harness |  |
| Ν                                     | 19 | 13 | Dashboard wire harness |  |
| Р                                     | 20 | 20 | Dashboard wire harness |  |
| PGM-FI main relay 1                   | 9  | 4  |                        |  |
| PGM-FI main relay 2                   | 2  | 4  |                        |  |
| Power window relay                    | 8  | 4  |                        |  |
| Q                                     | 21 | 16 | Dashboard wire harness |  |
| R                                     | 22 | 8  | Dashboard wire harness |  |
| S                                     | 23 | 10 | Dashboard wire harness |  |
| Starter cut relay 2                   | 4  | 4  |                        |  |
| Т                                     | 14 | 20 | Dashboard wire harness |  |

| W | 16 | 24 | Dashboard wire harness |  |
|---|----|----|------------------------|--|
| Х | 24 | 10 | Dashboard wire harness |  |