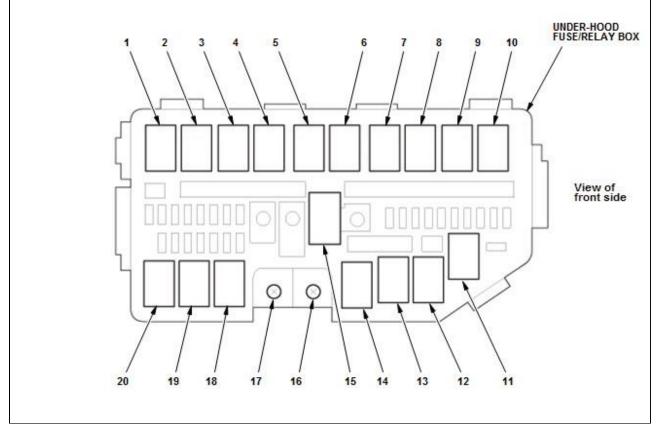

## LOCATIONS (2016-18) > UNDER-HOOD FUSE/RELAY BOX

### Fig 1: Under-Hood Fuse/Relay Box

Courtesy of HONDA, U.S.A., INC.

#### Under-Hood Fuse/Relay Box Legend

| 1  | 5                       |                                     |                                     |
|----|-------------------------|-------------------------------------|-------------------------------------|
| 6  | 4                       |                                     |                                     |
| 3  | 4                       |                                     |                                     |
| 5  | 4                       |                                     |                                     |
| 7  | 4                       |                                     |                                     |
| 14 | 4                       |                                     |                                     |
| 12 | 4                       |                                     |                                     |
| 2  | 4                       |                                     |                                     |
|    | 3<br>5<br>7<br>14<br>12 | 6 4   3 4   5 4   7 4   14 4   12 4 | 6 4   3 4   5 4   7 4   14 4   12 4 |

# FUSE RELAY BOX CONNECTOR LOCATIONS > FUSE/RELAY BOX CONNECTOR

| Socket                                             | Ref | Terminals | Connects to | Notes |
|----------------------------------------------------|-----|-----------|-------------|-------|
| A/C compressor clutch relay                        | 4   | 4         |             |       |
| A/C condenser fan relay                            | 18  | 4         |             |       |
| Active control engine mount<br>(ACM) control relay | 19  | 4         |             |       |
| Blower motor relay                                 | 20  | 5         |             |       |

| Electrical load detector (ELD) | 15 | 3 | Engine compartment wire harness |  |
|--------------------------------|----|---|---------------------------------|--|
|                                |    |   |                                 |  |

| Rear window defogger relay          | 11 | 5 |                     |  |
|-------------------------------------|----|---|---------------------|--|
| Taillight relay                     | 8  | 4 |                     |  |
| Windshield wiper high/low relay     | 10 | 5 |                     |  |
| Windshield wiper intermittent relay | 9  | 5 |                     |  |
| Windshield wiper motor relay        | 13 | 4 |                     |  |
| Т1                                  | 16 |   | Starter cable       |  |
| T101                                | 17 |   | Engine wire harness |  |