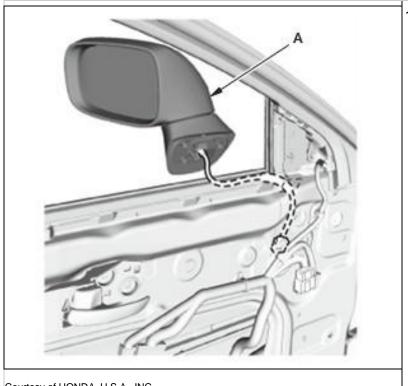

# REMOVAL & INSTALLATION > POWER MIRROR REMOVAL AND INSTALLATION (2013-18) > INSTALLATION

1. Power Mirror - Install

Courtesy of HONDA, U.S.A., INC.

1. Install the power mirror (A).

Courtesy of HONDA, U.S.A., INC.