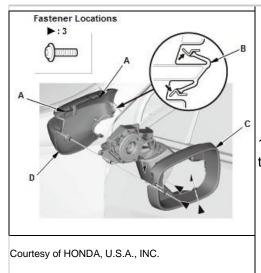

#### REMOVAL & INSTALLATION > MIRROR HOUSING COVER REMOVAL AND INSTALLATION (2013-18) > REMOVAL

- 1. Side Turn Signal Light Remove
  - 1. Remove the side turn signal light .
- 2. Mirror Housing Remove

1. Release the hooks (A, B), then remove the visor (C) and the mirror housing (D).