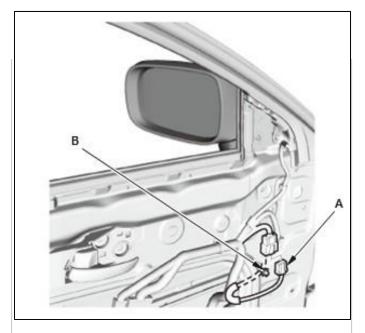

| ct the power mirror connector (A) he harness clip (B). |  |  |
|--------------------------------------------------------|--|--|
|                                                        |  |  |
|                                                        |  |  |
|                                                        |  |  |
|                                                        |  |  |
|                                                        |  |  |

Courtesy of HONDA, U.S.A., INC.

Courtesy of HONDA, U.S.A., INC.

- 3. Remove the plug caps (A)
- 4. While holding the power mirror (B), remove the nuts (C).

5. Remove the power mirror (A).

Courtesy of HONDA, U.S.A., INC.