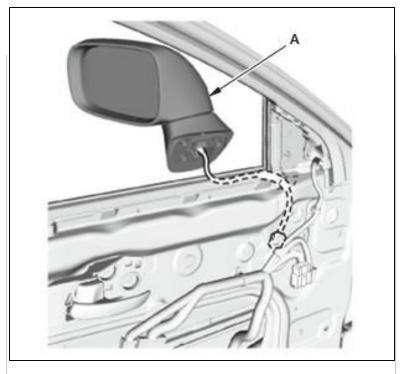

## REMOVAL & INSTALLATION > POWER MIRROR REMOVAL AND INSTALLATION (2013-18) > REMOVAL

- 1. Front Door Panel Remove
  - 1. Remove the front door panel Refer to: Front Door Panel Removal and Installation (2013-18), or Front Door Panel Removal and Installation(With BSI Alert Indicator) (2016-18).
- 2. Power Mirror Remove

| ct the power mirror connector (A) he harness clip (B). |  |  |
|--------------------------------------------------------|--|--|
|                                                        |  |  |
|                                                        |  |  |
|                                                        |  |  |
|                                                        |  |  |
|                                                        |  |  |