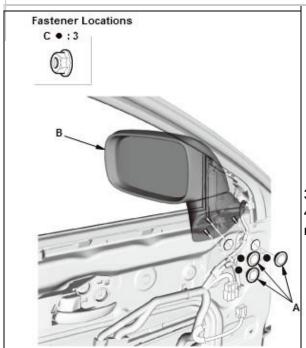

Courtesy of HONDA, U.S.A., INC.

Courtesy of HONDA, U.S.A., INC.

- 3. Remove the plug caps (A)
- 4. While holding the power mirror (B), remove the nuts (C).

5. Remove the power mirror (A).

Courtesy of HONDA, U.S.A., INC.

# REMOVAL & INSTALLATION > POWER MIRROR REMOVAL AND INSTALLATION (2013-18) > INSTALLATION

1. Power Mirror - Install

Courtesy of HONDA, U.S.A., INC.

1. Install the power mirror (A).

Courtesy of HONDA, U.S.A., INC.