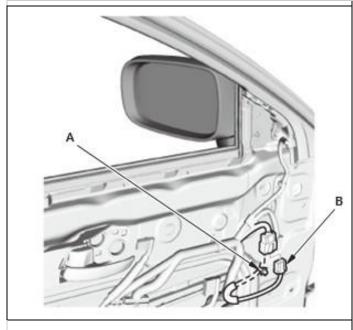

| ct the power mirror connector (A) he harness clip (B). |  |  |
|--------------------------------------------------------|--|--|
|                                                        |  |  |
|                                                        |  |  |
|                                                        |  |  |
|                                                        |  |  |
|                                                        |  |  |

- 2. While holding the power mirror (A), install the nuts (B)
- 3. Install the plug caps (C).

Courtesy of HONDA, U.S.A., INC.

- 4. Install the harness clip (A)
- **B** 5. Connect the power mirror connector (B).