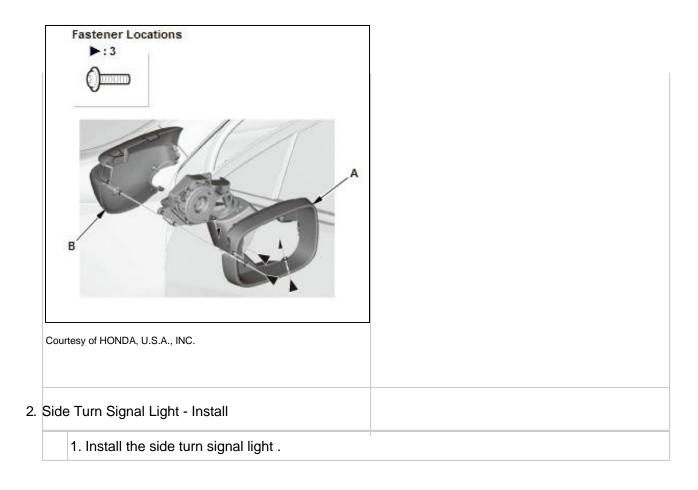

## REMOVAL & INSTALLATION > MIRROR HOUSING COVER REMOVAL AND INSTALLATION (2013-18) > INSTALLATION

1. Mirror Housing - Install

| 1. Install the visor (A) and the mirror housing (B). |
|------------------------------------------------------|
|                                                      |
|                                                      |
|                                                      |
|                                                      |