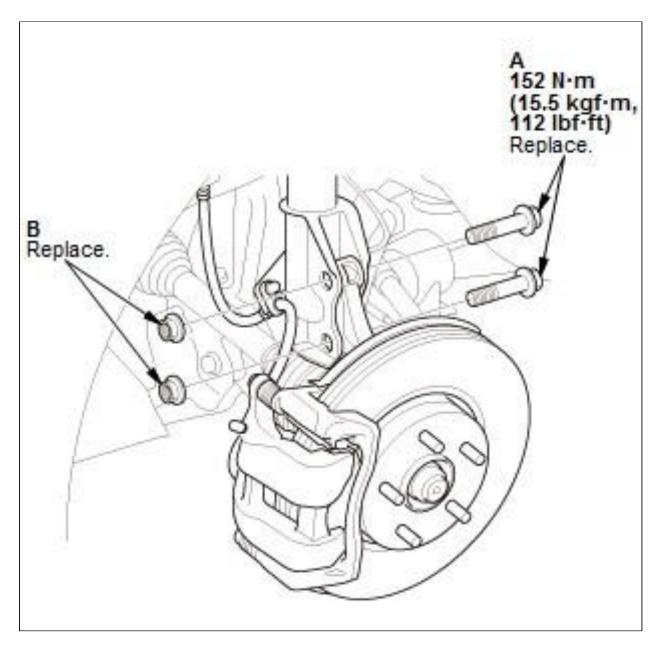

## 4. Damper/Spring - Remove

NOTE: Do not allow the knuckle to rotate too far outward. This may allow the driveshaft inboard joint to come apart.

1. Remove the damper pinch bolts (A) and the flange nuts (B).

2. Loosely install the new (A).
Fig 2: Damper Pinch Bolts With Torque Specifications

- 3. Loosely install the new damper pinch bolts (A) and the new flange nuts (B)
- 4. Raise the front suspension with a floor jack to load the suspension with the vehicle's weight
- 5. Tighten the flange nuts on the upper side of the damper
- 6. Tighten the damper pinch bolts while holding the flange nuts on the lower side of the damper.
- 2. Damper/Spring Items Install