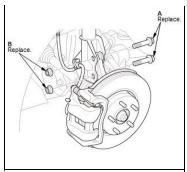

## 4. Damper/Spring - Remove

NOTE: Do not allow the knuckle to rotate too far outward. This may allow the driveshaft inboard joint to come apart.

1. Remove the damper pinch bolts (A) and the flange nuts (B).