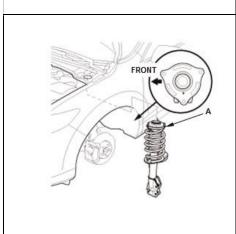

## 1. Damper/Spring - Install

Courtesy of HONDA, U.S.A., INC.

1. Install the damper/spring (A). Note the direction of the damper mounting base as shown.

NOTE: Be careful not to damage the body.

Fig 1: Flange Nuts With Torque Specifications