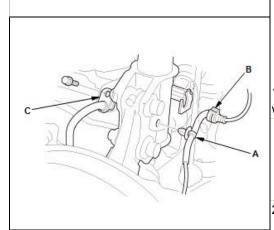

## 3. Damper/Spring Items - Remove

Courtesy of HONDA, U.S.A., INC.

1. Remove the wheel speed sensor harness clip (A) and the wire guide (B).

NOTE: Do not disconnect the wheel speed sensor connector

2. Remove the brake hose bracket (C).

Courtesy of HONDA, U.S.A., INC.

- 3. Remove the flange nut (A) while holding the joint pin (B) with a hex wrench (C)
- 4. Disconnect the stabilizer link (D) from the damper.