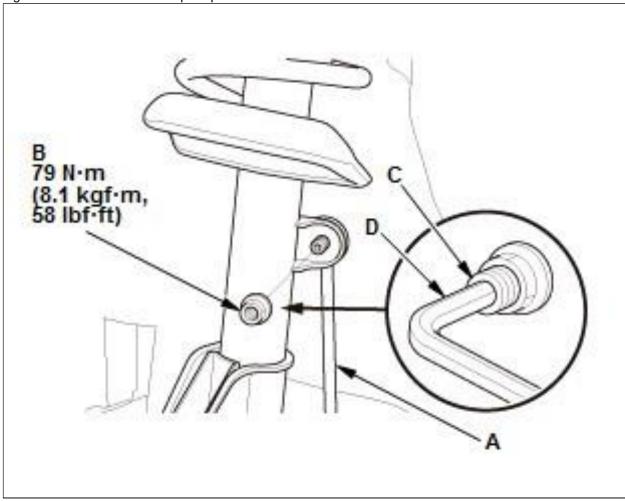

Fig 3: Stabilizer Link With Torque Specifications

- 1. Connect the stabilizer link (A) to the damper
- 2. Tighten the flange nut (B) while holding the joint pin (C) with a hex wrench (D).

Courtesy of HONDA, U.S.A., INC.