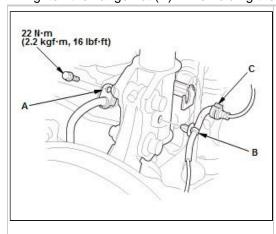

Courtesy of HONDA, U.S.A., INC.

- 3. Remove the flange nut (A) while holding the joint pin (B) with a hex wrench (C)
- 4. Disconnect the stabilizer link (D) from the damper.