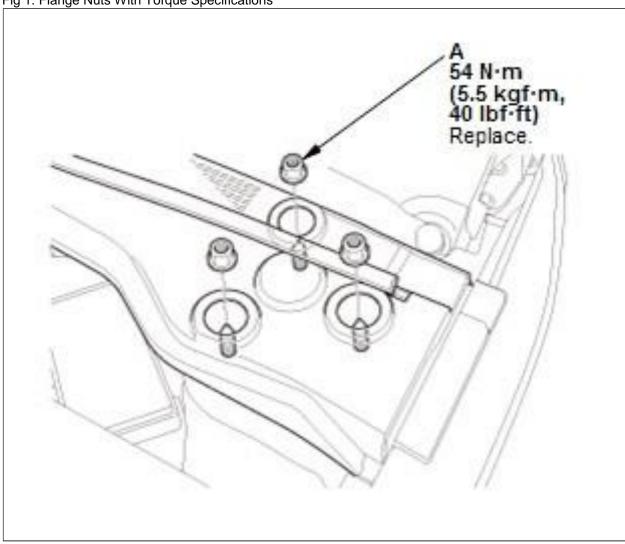

## 1. Damper/Spring - Install

Courtesy of HONDA, U.S.A., INC.

1. Install the damper/spring (A). Note the direction of the damper mounting base as shown.

NOTE: Be careful not to damage the body.

Fig 1: Flange Nuts With Torque Specifications

2. Loosely install the new (A).
Fig 2: Damper Pinch Bolts With Torque Specifications

- 3. Loosely install the new damper pinch bolts (A) and the new flange nuts (B)
- 4. Raise the front suspension with a floor jack to load the suspension with the vehicle's weight
- 5. Tighten the flange nuts on the upper side of the damper
- 6. Tighten the damper pinch bolts while holding the flange nuts on the lower side of the damper.
- 2. Damper/Spring Items Install