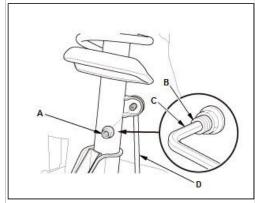

Fig 3: Stabilizer Link With Torque Specifications

- 1. Connect the stabilizer link (A) to the damper
- 2. Tighten the flange nut (B) while holding the joint pin (C) with a hex wrench (D).

Courtesy of HONDA, U.S.A., INC.