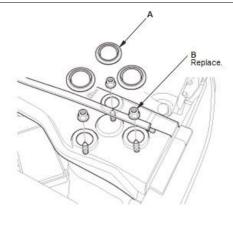

Courtesy of HONDA, U.S.A., INC.

2. Remove the service caps (A) 3. Remove the flange nuts (B).

NOTE: Do not let the damper/spring drop down under its own weight.

Courtesy of HONDA, U.S.A., INC.

4. Remove the damper/spring (A).