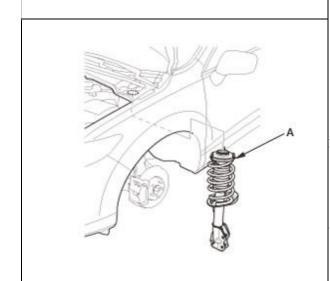

Courtesy of HONDA, U.S.A., INC.

2. Remove the service caps (A) 3. Remove the flange nuts (B).

NOTE: Do not let the damper/spring drop down under its own weight.

Courtesy of HONDA, U.S.A., INC.

4. Remove the damper/spring (A).