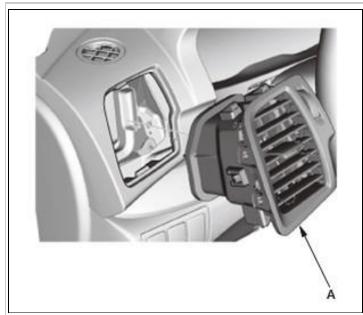

### **Dashboard Side Vent**

1. Dashboard Side Vent - Remove

1. Remove the dashboard side vent (A).

Courtesy of HONDA, U.S.A., INC.