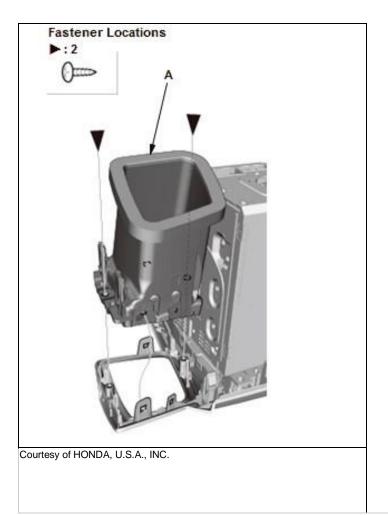

### **Dashboard Center Vent**

- 2. Dashboard Center Panel Remove
  - 1. Remove the dashboard center panel:
    - 1. Without navigation
    - 2. With navigation Refer to: Audio-Navigation Unit Removal and Installation (2013-15), or Audio-Navigation Unit Removal and Installation (2016-18)
- 3. Dashboard Center Vent Remove

| 1. Remove the dashboard center vent (A). |
|------------------------------------------|
|                                          |
|                                          |
|                                          |