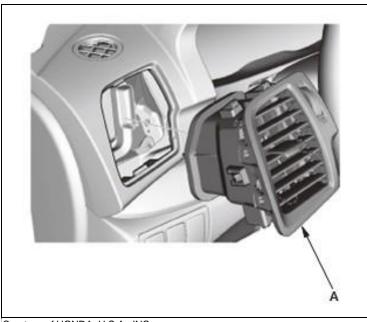

## **Dashboard Side Vent**

1. Dashboard Side Vent - Install

| 1. Install the dashboard side vent (A). |
|-----------------------------------------|
|                                         |
|                                         |
|                                         |
|                                         |
|                                         |
|                                         |
|                                         |
|                                         |

Courtesy of HONDA, U.S.A., INC.