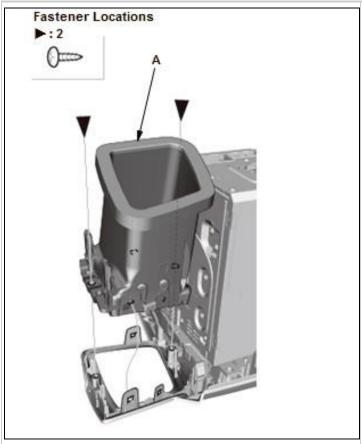

## **Dashboard Center Vent**

2. Dashboard Center Vent - Install

1. Install the dashboard center vent (A).

Courtesy of HONDA, U.S.A., INC.

3. Dashboard Center Panel - Install

- 1. Install the dashboard center panel:
  - 1. Without navigation
  - 2. With navigation Refer to: Audio-Navigation Unit Removal and Installation (2013-15), or Audio-Navigation Unit Removal and Installation (2016-18)