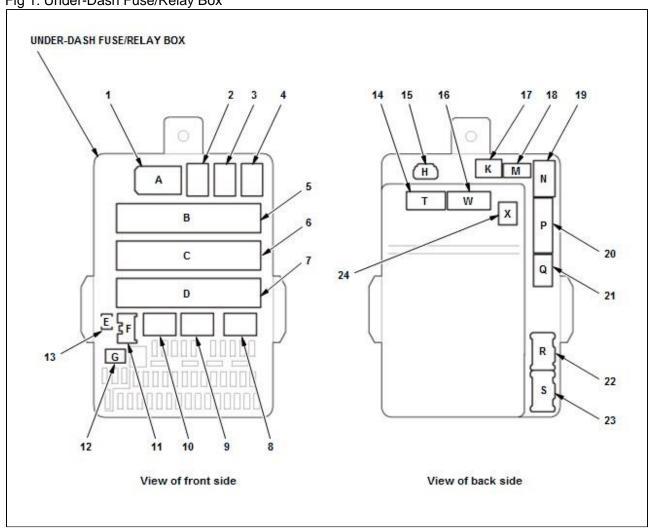

### LOCATIONS (2013-15) > UNDER-DASH FUSE/RELAY BOX

Fig 1: Under-Dash Fuse/Relay Box

Courtesy of HONDA, U.S.A., INC.

| Socket                                                  | Ref | Terminals | Connects to                     | Notes |
|---------------------------------------------------------|-----|-----------|---------------------------------|-------|
| А                                                       | 1   | 5         | Dashboard wire harness          |       |
| В                                                       | 5   | 44        | Left side wire harness          |       |
| С                                                       | 6   | 38        | Engine compartment wire harness |       |
| D                                                       | 7   | 32        | Engine compartment wire harness |       |
| E                                                       | 13  | 4         | Not used                        |       |
| Electronic throttle control system (ETCS) control relay | 10  | 4         |                                 |       |
| F                                                       | 11  | 6         | Not used                        |       |
|                                                         |     |           |                                 |       |
| Front accessory power socket relay                      | 3   | 4         |                                 |       |
| G                                                       | 12  | 3         | Not used                        |       |
| Н                                                       | 15  | 4         | Dashboard wire harness          |       |
| К                                                       | 17  | 12        | Dashboard wire harness          |       |
| М                                                       | 18  | 7         | Dashboard wire harness          |       |
| N                                                       | 19  | 13        | Dashboard wire harness          |       |
| P                                                       | 20  | 20        | Dashboard wire harness          |       |
| PGM-FI main relay 1                                     | 9   | 4         |                                 |       |
| PGM-FI main relay 2                                     | 2   | 4         |                                 |       |
| Power window relay                                      | 8   | 4         |                                 |       |
| Q                                                       | 21  | 16        | Dashboard wire harness          |       |
| R                                                       | 22  | 8         | Dashboard wire harness          |       |
| S                                                       | 23  | 10        | Dashboard wire harness          |       |
| Starter cut relay 2                                     | 4   | 4         |                                 |       |
| Т                                                       | 14  | 20        | Dashboard wire harness          |       |

| W | 16 | 24 | Dashboard wire harness |  |
|---|----|----|------------------------|--|
| X | 24 | 10 | Dashboard wire harness |  |