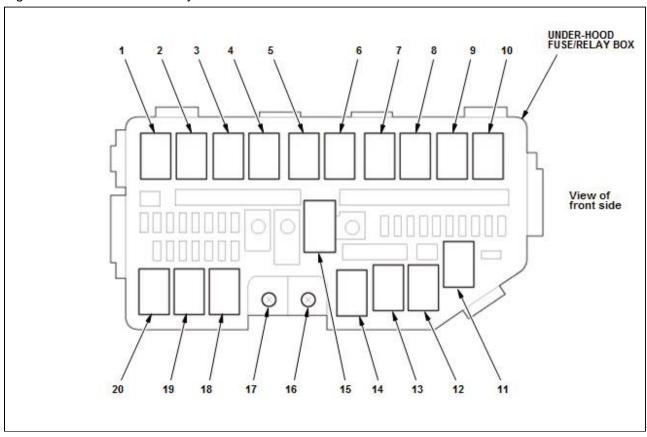

## LOCATIONS (2013-15) > UNDER-HOOD FUSE/RELAY BOX

Fig 1: Under-Hood Fuse/Relay Box

Courtesy of HONDA, U.S.A., INC.

# FUSE RELAY BOX CONNECTOR LOCATIONS > FUSE/RELAY BOX CONNECTOR

| Socket                                          | Ref | Terminals | Connects to | Notes |
|-------------------------------------------------|-----|-----------|-------------|-------|
| A/C compressor clutch relay                     | 4   | 4         |             |       |
| A/C condenser fan relay                         | 18  | 4         |             |       |
| Active control engine mount (ACM) control relay | 19  | 4         |             |       |
| Blower motor relay                              | 20  | 5         |             |       |

| Electrical load detector (ELD) | 15 | 3 | Engine compartment wire harness |  |
|--------------------------------|----|---|---------------------------------|--|
|                                |    |   |                                 |  |

#### Under-Hood Fuse/Relay Box Legend

| Fan control relay   | 1  | 5 |  |
|---------------------|----|---|--|
| Fog light relay     | 6  | 4 |  |
| Headlight relay 1   | 3  | 4 |  |
| Headlight relay 2   | 5  | 4 |  |
| Horn relay          | 7  | 4 |  |
| Ignition coil relay | 14 | 4 |  |
| PGM-FI subrelay     | 12 | 4 |  |
| Radiator fan relay  | 2  | 4 |  |

| Rear window defogger relay          | 11 | 5 |                     |  |
|-------------------------------------|----|---|---------------------|--|
| Taillight relay                     | 8  | 4 |                     |  |
| Windshield wiper high/low relay     | 10 | 5 |                     |  |
| Windshield wiper intermittent relay | 9  | 5 |                     |  |
| Windshield wiper motor relay        | 13 | 4 |                     |  |
| Т1                                  | 16 |   | Starter cable       |  |
| T101                                | 17 |   | Engine wire harness |  |