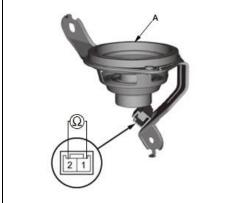

tween terminal No. 1 and terminal No. 2. There should be about 3.3  $\Omega$ .
  - 2. With navigation: Measure the resistance between terminal No. 1 and the outside terminal of the capacitor (B). There should be about 6  $\Omega$ . Also check the capacitor condition.
- 2. If the resistance is not as specified, replace the tweeter.

Courtesy of HONDA, U.S.A., INC.HONDA, U.S.A., INC.

# With Navigation





Courtesy of HONDA, U.S.A., INC.HONDA, U.S.A., INC.

## **Front Center Speaker**

## 3. Front Center Speaker - Test



Courtesy of HONDA, U.S.A., INC.

- 1. Measure the resistance between terminals No. 1 and No. 2. There should be about 4  $\Omega\,$
- 2. If the resistance is not as specified, replace the front center speaker (A).

## **Satellite Speaker**

## 4. Satellite Speaker - Test



Courtesy of HONDA, U.S.A., INC.

There should be about 4  $\Omega$ 

2. If the resistance is not as specified, replace the satellite speaker (A).

#### Subwoofer

#### 5. Subwoofer - Test



# REMOVAL & INSTALLATION > SPEAKER REMOVAL, INSTALLATION, AND TEST (2013-18) > INSTALLATION

SRS components are located in this area. Review the SRS component locations - Refer to: SRS Component Location Index (2013-18), or SRS Component Location Index (2013-18) and the precautions and procedures - Refer to: SRS Precautions and Procedures (2013-15), or SRS Precautions and Procedures (2016-18) before doing repairs or service.

## **Door Speaker**

| Door Speaker - Install |                                    |
|------------------------|------------------------------------|
|                        | C