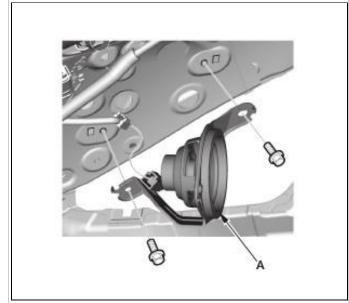

#### Subwoofer

9. Right Rear Side Trim Panel - Remove

1. Remove the right rear side trim panel - Refer to: Interior Trim Removal and Installation - Cargo Areas (2013-18), or Interior Trim Removal and Installation - Pillar Areas (2013-18), or Interior Trim Removal and Installation - Rear Side Area (2013-18), or Interior Trim Removal and Installation Tailgate Areas (2013-18), or Interior Trim Removal and Installation - Door Areas (2013-18).

#### 10. Subwoofer - Remove