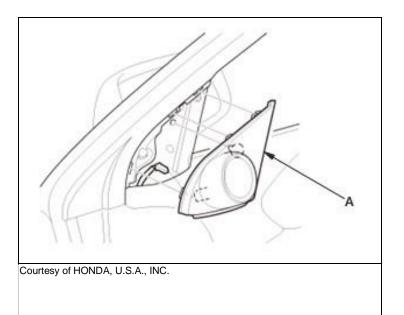

#### **Tweeter**

3. Door Mirror Garnish - Remove

- 1. Remove the door mirror garnish (A)
- 2. Disconnect the tweeter connector.