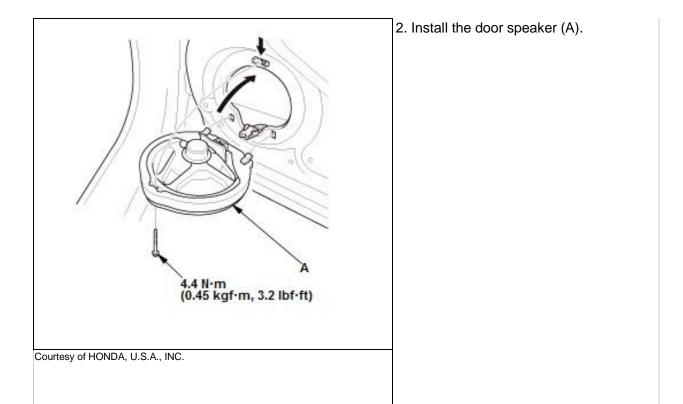

## **Door Speaker**

| Door Speaker - Install |                                    |
|------------------------|------------------------------------|
|                        | Connect the door speaker connector |

## 2. Door Panel - Install

- 1. Install the door panel:
  - 1. Front door panel Refer to: Front Door Panel Removal and Installation (2013-18), or Front Door Panel Removal and Installation(With BSI Alert Indicator) (2016-18)
  - 2. Rear door panel