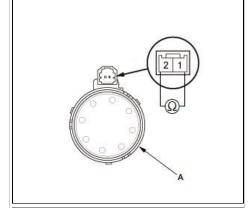

## 4. Satellite Speaker - Test

Courtesy of HONDA, U.S.A., INC.

There should be about 4  $\Omega$ 

2. If the resistance is not as specified, replace the satellite speaker (A).