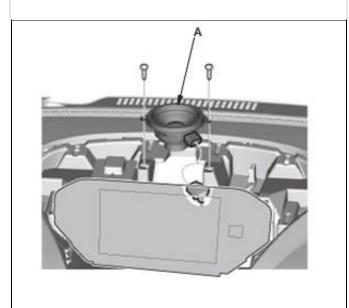

## Tweeter

| $^{\circ}$ | Tweeter -  |         |  |
|------------|------------|---------|--|
| ٠.         | I WAATAT - | inerali |  |

|  |  | 1. Install the tweeter (A). |  |
|--|--|-----------------------------|--|
|  |  |                             |  |
|  |  |                             |  |
|  |  |                             |  |
|  |  |                             |  |
|  |  |                             |  |
|  |  |                             |  |
|  |  |                             |  |
|  |  |                             |  |
|  |  |                             |  |

## 4. Tweeter - Remove