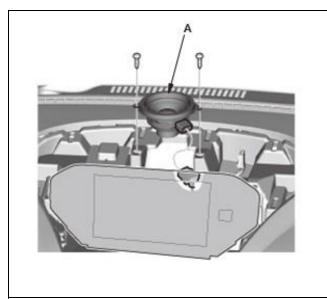

## **Front Center Speaker**

- 5. Center Display Visor Remove
  - 1. Remove the center display visor .
- 6. Front Center Speaker Remove

1. Pull out the front center speaker (A)

2. Disconnect the front center speaker connector.