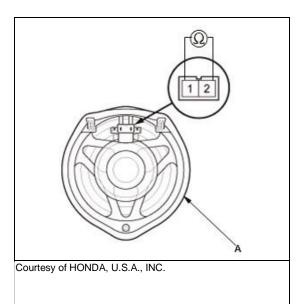

Remove the right rear side trim panel - Refer to: Interior Trim Removal and Installation - Cargo Areas (2013-18), or Interior Trim Removal and Installation - Pillar Areas (2013-18), or Interior Trim Removal and Installation - Rear Side Area (2013-18), or Interior Trim Removal and Installation Tailgate Areas (2013-18), or Interior Trim Removal and Installation - Door Areas (2013-18).

#### 10. Subwoofer - Remove



# REMOVAL & INSTALLATION > SPEAKER REMOVAL, INSTALLATION, AND TEST (2013-18) > TEST

## **Door Speaker**

1. Speaker - Test

- Measure the resistance between terminals No.
  andNo. 2:
  - 1. With navigation, there should be about 2  $\Omega$ .
  - 2. Without navigation, there should be about 4  $\Omega$ .
- 2. If the resistance is not as specified, replace the doorspeaker (A).



**Tweeter** 2. Tweeter - Test

## **Without Navigation**





- 1. Measure the resistance between the tweeter (A) terminalsas shown:
  - 1. Without navigation: Measure the resistance between terminal No. 1 and terminal No. 2. There should be about 3.3  $\Omega$ .
  - 2. With navigation: Measure the resistance between terminal No. 1 and the outside terminal of the capacitor (B). There should be about 6  $\Omega$ . Also check the capacitor condition.
- 2. If the resistance is not as specified, replace the tweeter.

Courtesy of HONDA, U.S.A., INC.HONDA, U.S.A., INC.

# With Navigation





Courtesy of HONDA, U.S.A., INC.HONDA, U.S.A., INC.

## **Front Center Speaker**

## 3. Front Center Speaker - Test



Courtesy of HONDA, U.S.A., INC.

- 1. Measure the resistance between terminals No. 1 a