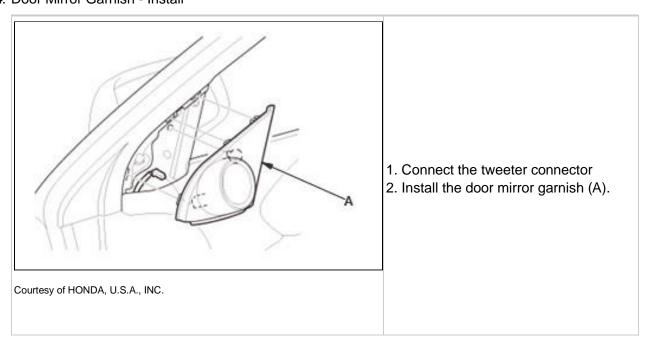

## 4. Door Mirror Garnish - Install

#### **Tweeter**

3. Door Mirror Garnish - Remove

- 1. Remove the door mirror garnish (A)
- 2. Disconnect the tweeter connector.