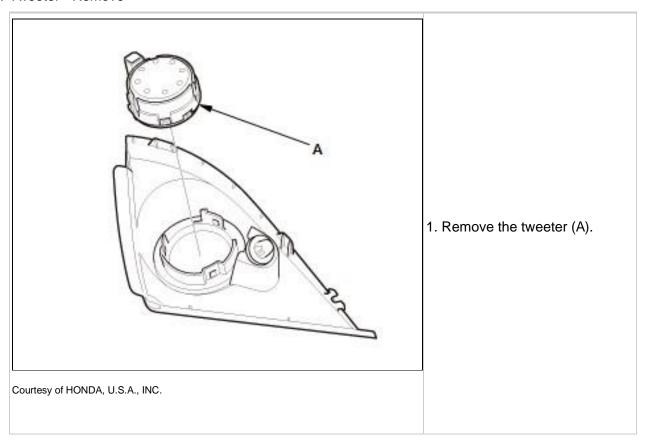

8) and the precautions and procedures - Refer to: SRS Precautions and Procedures (2013-15), or SRS Precautions and Procedures (2016-18) before doing repairs or service.

#### **Door Speaker**

- 1. Door Panel Remove
  - 1. Remove the door panel:
    - 1. Front door panel Refer to: Front Door Panel Removal and Installation (2013-18), or Front Door Panel Removal and Installation(With BSI Alert Indicator) (2016-18)
    - 2. Rear door panel
- 2. Door Speaker Remove



Courtesy of HONDA, U.S.A., INC.

- 1. Remove the bolt, then lift the door speaker (A) straight up to release the lower clips (B)
- 2. Disconnect the door speaker connector.

#### **Tweeter**

3. Door Mirror Garnish - Remove

- 1. Remove the door mirror garnish (A)
- 2. Disconnect the tweeter connector.



## 4. Tweeter - Remove



## **Front Center Speaker**

- 5. Center Display Visor Remove
  - 1. Remove the center display visor .
- 6. Front Center Speaker Remove

1. Pull out the front center speaker (A)



2. Disconnect the front center speaker connector.

Courtesy of HONDA, U.S.A., INC.

## Satellite Speaker 7. Quarter

Pillar Trim - Remove

1. Remove the quarter pillar trim - Refer to: Interior Trim Removal and Installation - Cargo Areas (2013-18), or Interior Trim Removal and Installation - Pillar Areas (2013-18), or Interior Trim Removal and Installation - Rear Side Area (2013-18), or Interior Trim Removal and Installation Tailgate Areas (2013-18), or Interior Trim Removal and Installation - Door Areas (2013-18).

## 8. Satellite Speaker - Remove



Courtesy of HONDA, U.S.A., INC.

- 1. Disconnect the satell