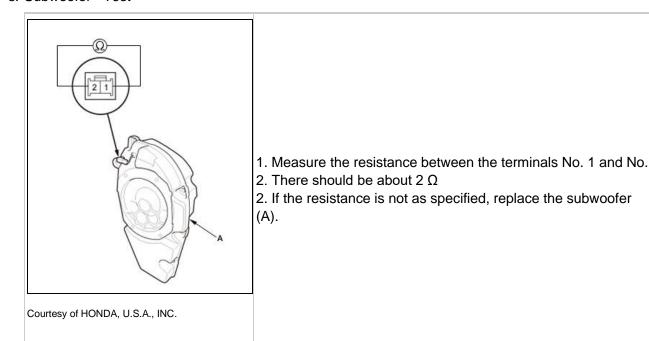

(B). There should be about 6  $\Omega$ . Also check the capacitor condition.
- 2. If the resistance is not as specified, replace the tweeter.

Courtesy of HONDA, U.S.A., INC.HONDA, U.S.A., INC.

# With Navigation





Courtesy of HONDA, U.S.A., INC.HONDA, U.S.A., INC.

## **Front Center Speaker**

## 3. Front Center Speaker - Test



Courtesy of HONDA, U.S.A., INC.

- 1. Measure the resistance between terminals No. 1 and No. 2. There should be about 4  $\Omega\,$
- 2. If the resistance is not as specified, replace the front center speaker (A).

## **Satellite Speaker**

## 4. Satellite Speaker - Test



Courtesy of HONDA, U.S.A., INC.

There should be about 4  $\Omega$ 

2. If the resistance is not as specified, replace the satellite speaker (A).

#### Subwoofer

#### 5. Subwoofer - Test



# REMOVAL & INSTALLATION > SPEAKER REMOVAL, INSTALLATION, AND TEST (2013-18) > INSTALLATION

SRS components are located in this area. Review the SRS component locations - Refer to: SRS Component Location Index (2013-18), or SRS Component Location Index (2013-18) and the precautions and procedures - Refer to: SRS Precautions and Procedures (2013-15), or SRS Precautions and Procedures (2016-18) before doing repairs or service.

## **Door Speaker**

| Door Speaker - Install |                                    |
|------------------------|------------------------------------|
|                        | Connect the door speaker connector |



## 2. Door Panel - Install

- 1. Install the door panel:
  - 1. Front door panel Refer to: Front Door Panel Removal and Installation (2013-18), or Front