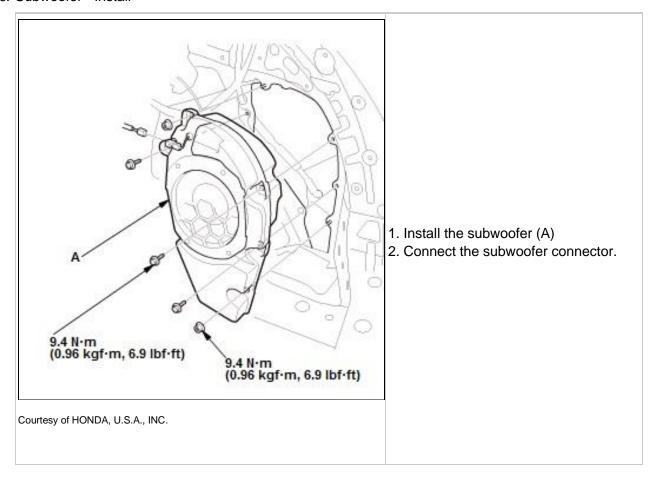

2. Install the front center speaker (A).



Courtesy of HONDA, U.S.A., INC.

- 6. Center Display Visor Install
  - 1. Install the center display visor .

## Satellite Speaker

## 7. Satellite Speaker - Install



Courtesy of HONDA, U.S.A., INC.

- 1. Install the satellite speaker (A)
- 2. Connect the satellite speaker connector.

#### 8. Quarter Pillar Trim - Install

1. Install the quarter pillar trim - Refer to: Interior Trim Removal and Installation - Cargo Areas (2013-18), or Interior Trim Removal and Installation - Pillar Areas (2013-18), or Interior Trim Removal and Installation - Rear Side Area (2013-18), or Interior Trim Removal and Installation Tailgate Areas (2013-18), or Interior Trim Removal and Installation - Door Areas (2013-18).

#### Subwoofer

#### 9. Subwoofer - Install



## 10. Right Rear Side Trim Panel - Install

1. Install the right rear side trim panel - Refer to: Interior Trim Removal and Installation - Cargo Areas (2013-18), or Interior Trim Removal and Installation - Pillar Areas (2013-18), or Interior Trim Removal and Installation - Rear Side Area (2013-18), or Interior Trim Removal and Installation Tailgate Areas (2013-18), or Interior Trim Removal and Installation - Door Areas (2013-18).