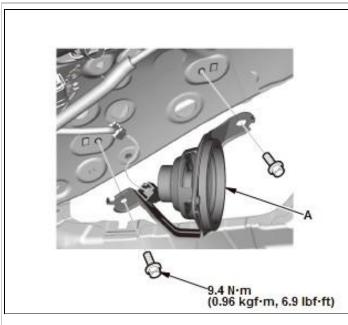

#### 10. Subwoofer - Remove

#### Subwoofer

9. Right Rear Side Trim Panel - Remove

1. Remove the right rear side trim panel - Refer to: Interior Trim Removal and Installation - Cargo Areas (2013-18), or Interior Trim Removal and Installation - Pillar Areas (2013-18), or Interior Trim Removal and Installation - Rear Side Area (2013-18), or Interior Trim Removal and Installation Tailgate Areas (2013-18), or Interior Trim Removal and Installation - Door Areas (2013-18).