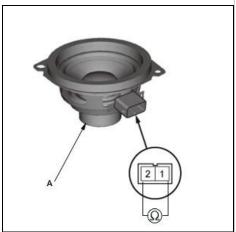

## 3. Front Center Speaker - Test

Courtesy of HONDA, U.S.A., INC.

- 1. Measure the resistance between terminals No. 1 and No. 2. There should be about 4  $\Omega\,$
- 2. If the resistance is not as specified, replace the front center speaker (A).