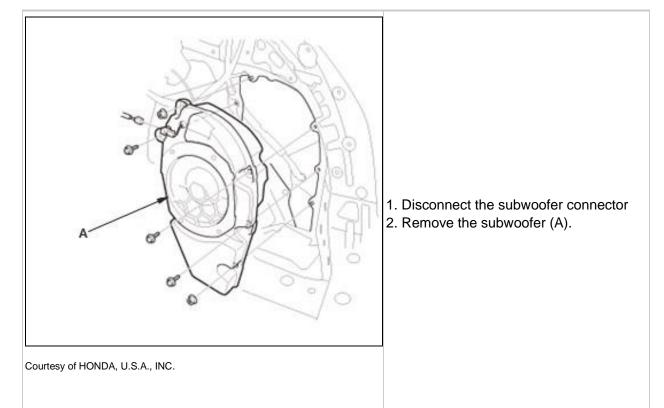

#### Subwoofer

9. Right Rear Side Trim Panel - Remove

1. Remove the right rear side trim panel - Refer to: Interior Trim Removal and Installation - Cargo Areas (2013-18), or Interior Trim Removal and Installation - Pillar Areas (2013-18), or Interior Trim Removal and Installation - Rear Side Area (2013-18), or Interior Trim Removal and Installation Tailgate Areas (2013-18), or Interior Trim Removal and Installation - Door Areas (2013-18).

#### 10. Subwoofer - Remove