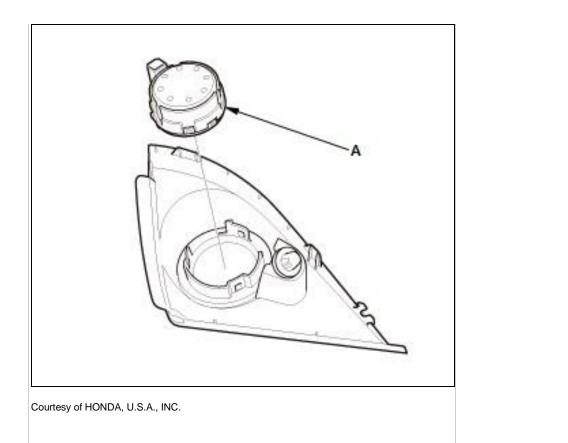

#### **Tweeter**

3. Door Mirror Garnish - Remove

- 1. Remove the door mirror garnish (A)
- 2. Disconnect the tweeter connector.