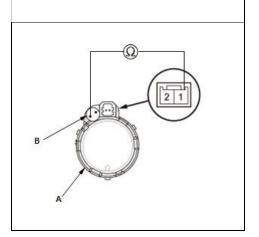

## **Door Speaker**

1. Speaker - Test

- Measure the resistance between terminals No.
  andNo. 2:
  - 1. With navigation, there should be about 2  $\Omega$ .
  - 2. Without navigation, there should be about 4  $\Omega$ .
- 2. If the resistance is not as specified, replace the doorspeaker (A).