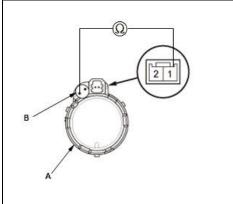

Courtesy of HONDA, U.S.A., INC.

- 1. Remove the bolt, then lift the door speaker (A) straight up to release the lower clips (B)
- 2. Disconnect the door speaker connector.