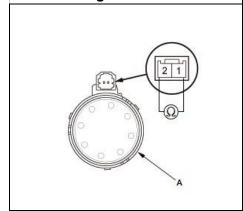

Trim Removal and Installation - Cargo Areas (2013-18), or Interior Trim Removal and Installation - Pillar Areas (2013-18), or Interior Trim Removal and Installation - Rear Side Area (2013-18), or Interior Trim Removal and Installation Tailgate Areas (2013-18), or Interior Trim Removal and Installation - Door Areas (2013-18).

#### 10. Subwoofer - Remove



# REMOVAL & INSTALLATION > SPEAKER REMOVAL, INSTALLATION, AND TEST (2013-18) > TEST

## **Door Speaker**

1. Speaker - Test

- Measure the resistance between terminals No.
  andNo. 2:
  - 1. With navigation, there should be about 2  $\Omega$ .
  - 2. Without navigation, there should be about 4  $\Omega$ .
- 2. If the resistance is not as specified, replace the doorspeaker (A).



**Tweeter** 2. Tweeter - Test

## **Without Navigation**





- 1. Measure the resistance between the tweeter (A) terminalsas shown:
  - 1. Without navigation: Measure the resistance between terminal No. 1 and terminal No. 2. There should be about 3.3  $\Omega$ .
  - 2. With navigation: Measure the resistance between terminal No. 1 and the outside terminal of the capacitor (B). There should be about 6  $\Omega$ . Also check the capacitor condition.
- 2. If the resistance is not as specified, replace the tweeter.

Courtesy of HONDA, U.S.A., INC.HONDA, U.S.A., INC.

# With Navigation





Courtesy of HONDA, U.S.A., INC.HONDA, U.S.A., INC.

## **Front Center Speaker**

## 3. Front Center Speaker - Test



Courtesy of HONDA, U.S.A., INC.

- 1. Measure the resistance between terminals No. 1 and No. 2. There should be about 4  $\Omega\,$
- 2. If the re