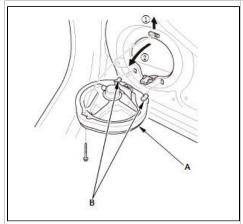

#### **Tweeter**

3. Door Mirror Garnish - Remove

- 1. Remove the door mirror garnish (A)
- 2. Disconnect the tweeter connector.

## 4. Tweeter - Remove