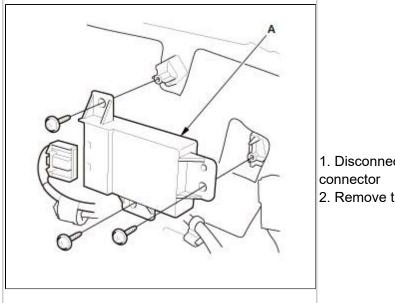

- 1. Disconnect the power mirror control unit connector
- 2. Remove the power mirror control unit (A).

Courtesy of HONDA, U.S.A., INC.