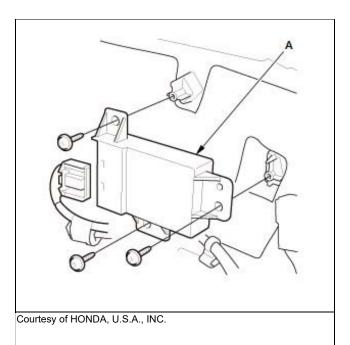

## REMOVAL & INSTALLATION > POWER MIRROR CONTROL UNIT REMOVAL AND INSTALLATION (2013-18) > INSTALLATION

1. Power Mirror Control Unit - Install

- 1. Install the power mirror control unit (A)
- 2. Connect the power mirror control unit connector.