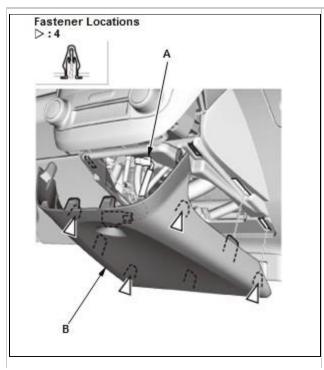

## **INSTALLATION (2013-18) > INSTALLATION**

1. Dashboard Center Lower Panel - Install

- Connect the center lower panel light connector
  (A)
- 2. Install the dashboard center lower panel (B).

| Courtesy of HONDA, U.S.A., INC. |  |
|---------------------------------|--|
|                                 |  |