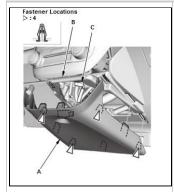

## **REMOVAL**

1. Dashboard Center Lower Panel - Remove

Courtesy of HONDA, U.S.A., INC.

- 1. Using a plastic trim tool, pry between the dashboard center lower panel (A) and the audio bezel (B), then pull down on each side to release the clips
- 2. Disconnect the center lower panel light connector (C).