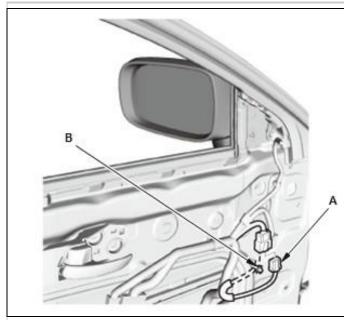

## 2. Power Mirror - Remove

- 1. Disconnect the power mirror connector (A)
- 2. Remove the harness clip (B).

Courtesy of HONDA, U.S.A., INC.

- 3. Remove the plug caps (A)
- 4. While holding the power mirror (B), remove the nuts (C).