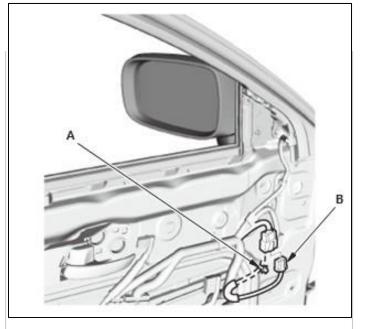

## 2. Power Mirror - Remove

- 1. Disconnect the power mirror connector (A)
- 2. Remove the harness clip (B).

Courtesy of HONDA, U.S.A., INC.

- 3. Remove the plug caps (A)
- 4. While holding the power mirror (B), remove the nuts (C).

- 4. Install the harness clip (A)
- 5. Connect the power mirror connector (B).

Courtesy of HONDA, U.S.A., INC.