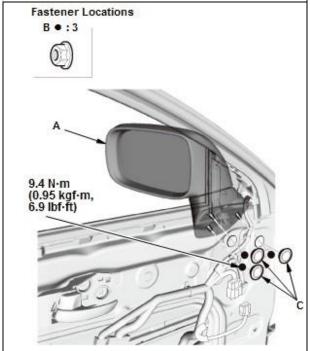

## 2. Power Mirror - Remove

- 1. Disconnect the power mirror connector (A)
- 2. Remove the harness clip (B).

Courtesy of HONDA, U.S.A., INC.

- 3. Remove the plug caps (A)
- 4. While holding the power mirror (B), remove the nuts (C).

Courtesy of HONDA, U.S.A., INC.

Courtesy of HONDA, U.S.A., INC.

5. Remove the power mirror (A).

REMOVAL & INSTALLATION > POWER MIRROR REMOVAL AND INSTALLATION (2013-18) > INSTALLATION