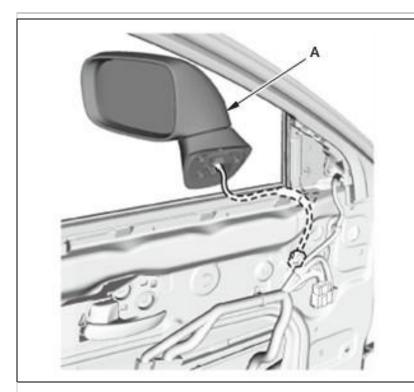

## 1. Power Mirror - Install

1. Install the power mirror (A).

Courtesy of HONDA, U.S.A., INC.

Courtesy of HONDA, U.S.A., INC.

- 2. While holding the power mirror (A), install the nuts (B)
- 3. Install the plug caps (C).