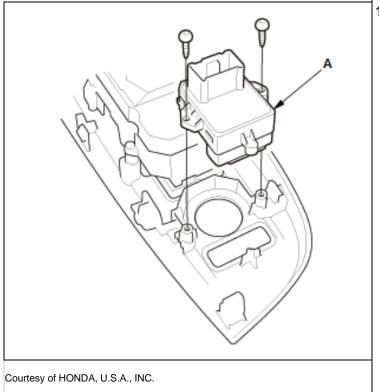

# REMOVAL & INSTALLATION > POWER MIRROR SWITCH REMOVAL AND INSTALLATION (2013-18) > INSTALLATION

1. Power Mirror Switch - Install

1. Install the power mirror switch (A).