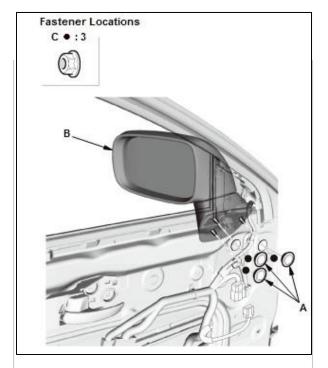

## 2. Power Mirror - Remove

- 1. Disconnect the power mirror connector (A)
- 2. Remove the harness clip (B).

Courtesy of HONDA, U.S.A., INC.

- 3. Remove the plug caps (A)
- 4. While holding the power mirror (B), remove the nuts (C).