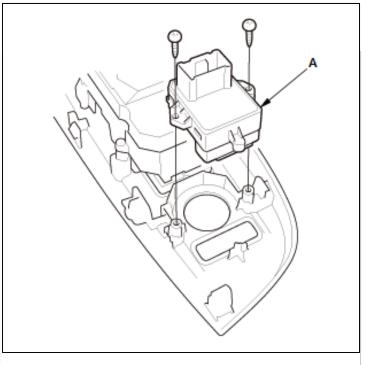

| 1. Remove the power mirror switch |
|-----------------------------------|
|                                   |
|                                   |
|                                   |
|                                   |
|                                   |
|                                   |
|                                   |

Courtesy of HONDA, U.S.A., INC.