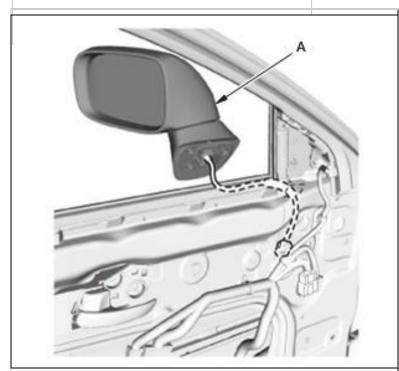

Courtesy of HONDA, U.S.A., INC.

Courtesy of HONDA, U.S.A., INC.

5. Remove the power mirror (A).

REMOVAL & INSTALLATION > POWER MIRROR REMOVAL AND INSTALLATION (2013-18) > INSTALLATION