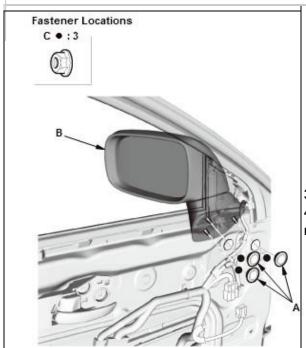

Courtesy of HONDA, U.S.A., INC.

Courtesy of HONDA, U.S.A., INC.

- 3. Remove the plug caps (A)
- 4. While holding the power mirror (B), remove the nuts (C).

5. Remove the power mirror (A).

Courtesy of HONDA, U.S.A., INC.