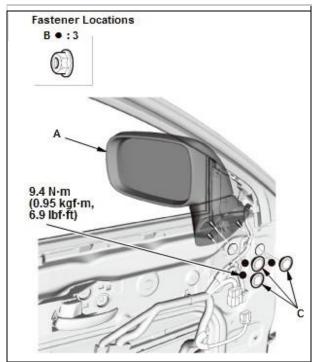

Courtesy of HONDA, U.S.A., INC.

Courtesy of HONDA, U.S.A., INC.

- 3. Remove the plug caps (A)
- 4. While holding the power mirror (B), remove the nuts (C).

5. Remove the power mirror (A).

Courtesy of HONDA, U.S.A., INC.

- 2. While holding the power mirror (A), install the nuts (B)
- 3. Install the plug caps (C).

Courtesy of HONDA, U.S.A., INC.

- 4. Install the harness clip (A)
- **B** 5. Connect the power mirror connector (B).