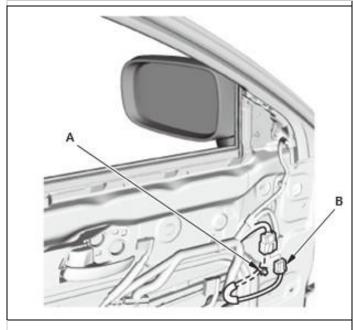

| <ol> <li>Disconnect the power mirror connector (A</li> <li>Remove the harness clip (B).</li> </ol> |
|----------------------------------------------------------------------------------------------------|
|                                                                                                    |
|                                                                                                    |
|                                                                                                    |
|                                                                                                    |

- 2. While holding the power mirror (A), install the nuts (B)
- 3. Install the plug caps (C).

Courtesy of HONDA, U.S.A., INC.

- 4. Install the harness clip (A)
- **B** 5. Connect the power mirror connector (B).