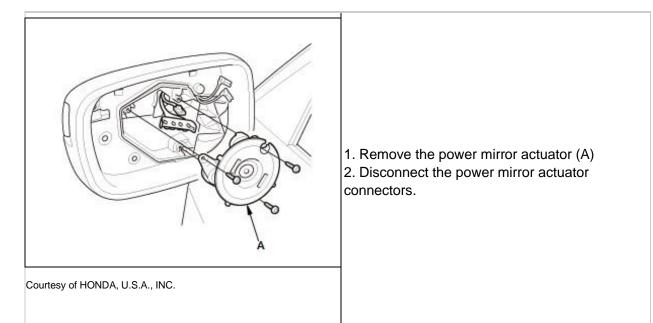

#### 2. Power Mirror Actuator - Remove

## REMOVAL & INSTALLATION > POWER MIRROR ACTUATOR REMOVAL AND INSTALLATION (2013-18) > INSTALLATION

1. Power Mirror Actuator - Install

| <ol> <li>Connect the power mirror actuator connectors</li> <li>Install the power mirror actuator (A).</li> </ol> |
|------------------------------------------------------------------------------------------------------------------|
|                                                                                                                  |
|                                                                                                                  |