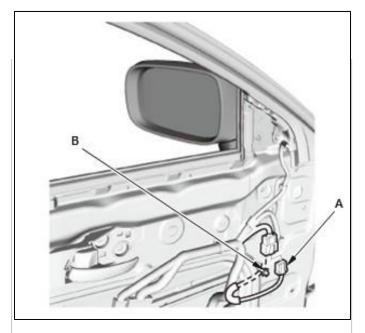

| <ol> <li>Disconnect the power mirror connector (A</li> <li>Remove the harness clip (B).</li> </ol> |
|----------------------------------------------------------------------------------------------------|
|                                                                                                    |
|                                                                                                    |
|                                                                                                    |
|                                                                                                    |