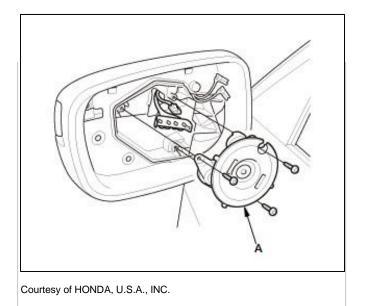

#### 2. Power Mirror Actuator - Remove

## REMOVAL & INSTALLATION > POWER MIRROR ACTUATOR REMOVAL AND INSTALLATION (2013-18) > INSTALLATION

1. Power Mirror Actuator - Install

| <ol> <li>Connect the power mirror actuator connectors</li> <li>Install the power mirror actuator (A).</li> </ol> |
|------------------------------------------------------------------------------------------------------------------|
|                                                                                                                  |
|                                                                                                                  |